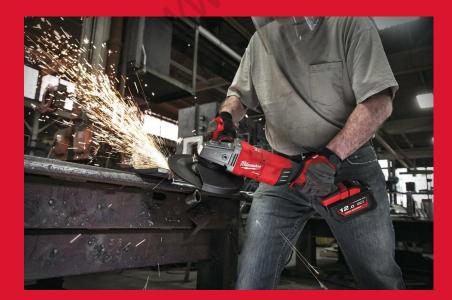

#### M18 FUEL™ 230 MM LARGE BRAKING GRINDER WITH PADDLE SWITCH

- The world's first single 18V battery operated large angle grinder that delivers the power to grind, lighter than corded tools and makes up to 68 cuts per charge in 42 mm stainless steel pipe
- The HIGH OUTPUT<sup>™</sup> system of tools elevates the M18 FUEL<sup>™</sup> technologies to a new level and delivers extended performance and extended run time. These tools are designed to maximise the partnership with HIGH OUTPUT<sup>™</sup> batteries
- Disc brake slows the disc down faster for improved user protection
- Non-lockable safety paddle switch with line-lock-out function to prevent automatic start up
- Keyless guard for great cutting capacity and fast guard adjustment without using a key
- FIXTEC<sup>™</sup> nut for tool-free disc change
- Anti-vibration side handle for lower vibration
- Removable dust screen to prevent debris entrance, prolonging motor life
- Flexible battery system: works with all MILWAUKEE® M18™ batteries