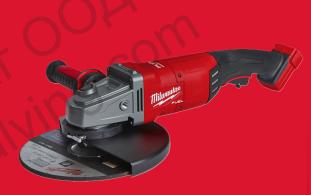

#### M18 FLAG230XPDB-0C

#### M18 FUEL™ 230 MM LARGE BRAKING GRINDER WITH PADDLE SWITCH

- The world's first single 18V battery operated large angle grinder that delivers the power to grind, lighter than corded tools and makes up to 68 cuts per charge in 42 mm stainless steel pipe
- The HIGH OUTPUT<sup>™</sup> system of tools elevates the M18 FUEL<sup>™</sup> technologies to a new level and delivers extended performance and extended run time. These tools are designed to maximise the partnership with HIGH OUTPUT<sup>™</sup> batteries
- Disc brake slows the disc down faster for improved user protection
- Non-lockable safety paddle switch with line-lock-out function to prevent automatic start up
- Keyless guard for great cutting capacity and fast guard adjustment without using a key
- FIXTEC<sup>™</sup> nut for tool-free disc change
- Anti-vibration side handle for lower vibration
- Removable dust screen to prevent debris entrance, prolonging motor life
- Flexible battery system: works with all MILWAUKEE® M18™ batteries